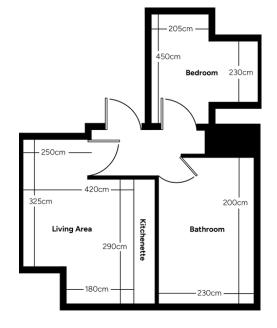

#### Per Month

All-inclusive price which includes meals and all utilities.

En-Suite
Garden
Dining Room
Personal Alarm
Social Events
Communal Lounge

One bedroom apartment situated on the top floor of Keynsham House. The apartment benefits from traditional features and a recently renovated kitchenette. Boosting a large lounge and ensuite, it's a wonderful space to make your own.