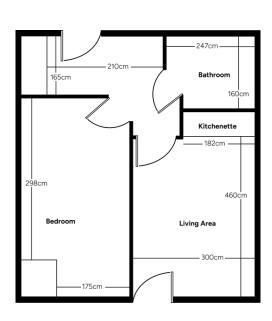

This modern one-bedroom apartment is situated on the ground floor of Kift Lodge. The apartment benefits from a spacious bedroom, large open plan living area/kitchenette, storage space and ensuite bathroom. The living area over-looks the beautiful front garden.