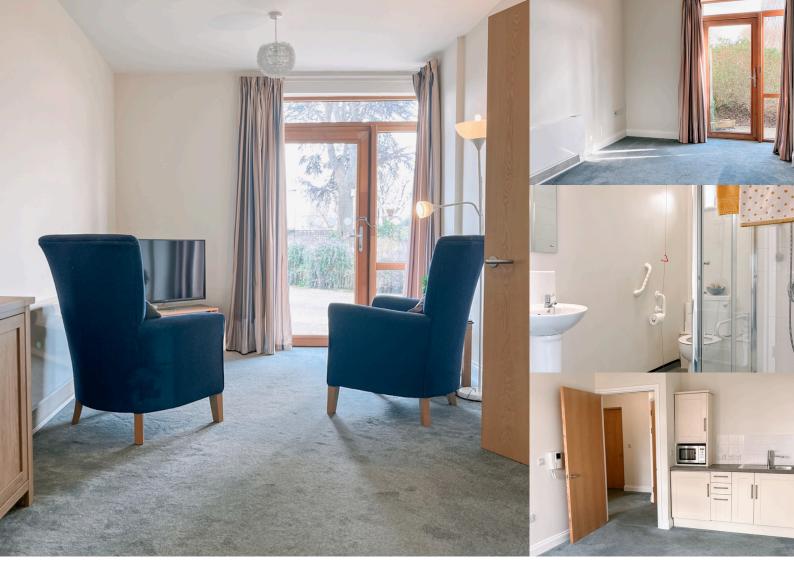

This modern one-bedroom apartment is situated on the ground floor of Kift Lodge. The apartment benefits from a spacious bedroom, large open plan living area/kitchenette, storage space and ensuite bathroom. The living area over-looks the beautiful front garden.